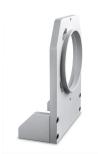

## Clamping mechanics for TCCRxx080, TCCRxM080-x, LTCLCR080-x

**CMHOCR series** are special mounting clamps for CORE telecentric lenses and illuminators. CMHOCR mounting clamps have been designed to give even more flexibility for integration of CORE lenses and illuminators.

#### **Mechanical specifications**

| Length              | (mm) | 160.0 |
|---------------------|------|-------|
| Width               | (mm) | 210.0 |
| Height              | (mm) | 80.0  |
| Optical axis height | (mm) | 130.0 |
| Mass                | (g)  | 887   |